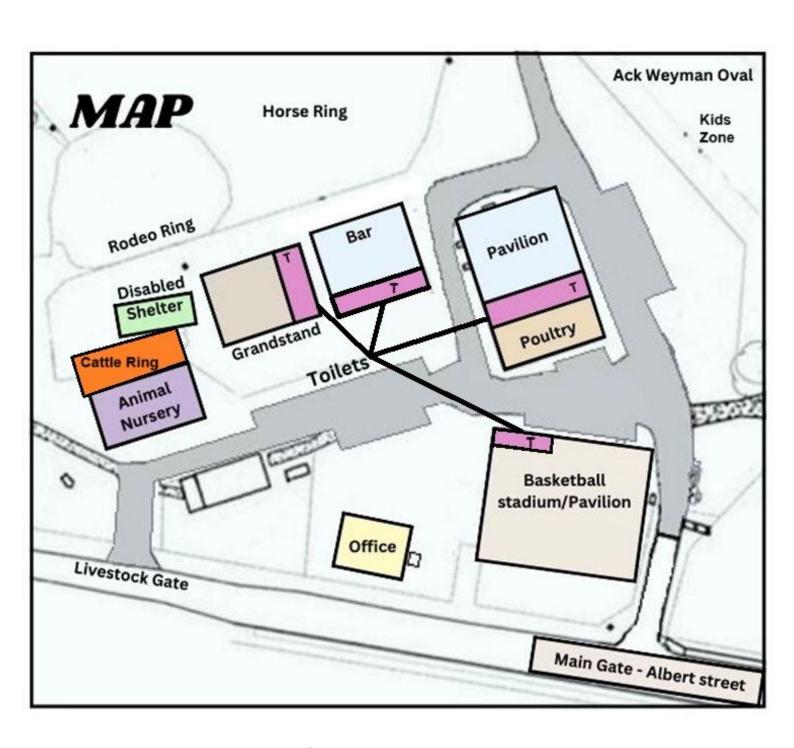

ckman Jack                                                                                | Rodeo Ring                                       |
| 2.30         | Garry Bussa Memorial Motorbike Obstacle Course                                               | Rodeo Ring                                       |
| 4.00         | Show closes                                                                                  |                                                  |
|              |                                                                                              |                                                  |
|              |                                                                                              | <del>                                     </del> |